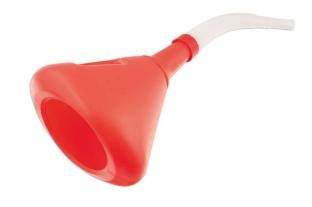

## **Funnel 135mm Red**

Fast fill, flexible funnel with filter designed for automotive use. 135mm wide non-spill rim reduces splash for a cleaner, easier refill, whilst the super flexible, extra-long 230mm nozzle is designed to reach difficult access filling points, including rear brake reservoirs. The hose detaches for cleaning and storage and there is an easy grip inset handle. A quality funnel that complies with PAHS and REACH directives, ideal for professional workshop use.

## **Additional Information**

- · Fast fill flexi-funnel with filter & inset handle grip.
- Supplied with removable extra-long (230mm) flexible tube, ideal for reaching hard to access tanks.
- Non-spill rim for cleaner re-filling.
- Diameter: 135mm; overall length 550mm; spout diameter 40mm to 18mm.
- · Conforms to PAHS & REACH.