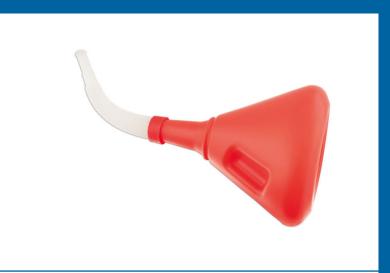

## **Funnel 135mm Red**

Fast fill, flexible funnel with filter designed for automotive use. 135mm wide non-spill rim reduces splash for a cleaner, easier refill, whilst the super flexible, extra-long 230mm nozzle is designed to reach difficult access filling points, including rear brake reservoirs. The hose detaches for cleaning and storage and there is an easy grip inset handle. A quality funnel that complies with PAHS and REACH directives, ideal for professional workshop use.

## **Additional Information**

- · Fast fill flexi-funnel with filter & inset handle grip.
- Supplied with removable extra-long (230mm) flexible tube, ideal for reaching hard to access tanks.
- Non-spill rim for cleaner re-filling.
- Diameter: 135mm; overall length 550mm; spout diameter 40mm to 18mm.
- · Conforms to PAHS & REACH.