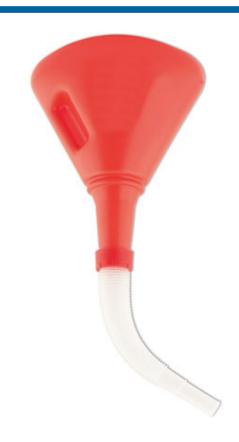

## **Funnel 135mm Red**

Fast fill, flexible funnel with filter designed for automotive use. 135mm wide non-spill rim reduces splash for a cleaner, easier refill, whilst the super flexible, extra-long 230mm nozzle is designed to reach difficult access filling points, including rear brake reservoirs. The hose detaches for cleaning and storage and there is an easy grip inset handle. A quality funnel that complies with PAHS and REACH directives, ideal for professional workshop use.

## **Additional Information**

- · Fast fill flexi-funnel with filter & inset handle grip.
- Supplied with removable extra-long (230mm) flexible tube, ideal for reaching hard to access tanks.
- Non-spill rim for cleaner re-filling.
- Diameter: 135mm; overall length 550mm; spout diameter 40mm to 18mm.
- · Conforms to PAHS & REACH.